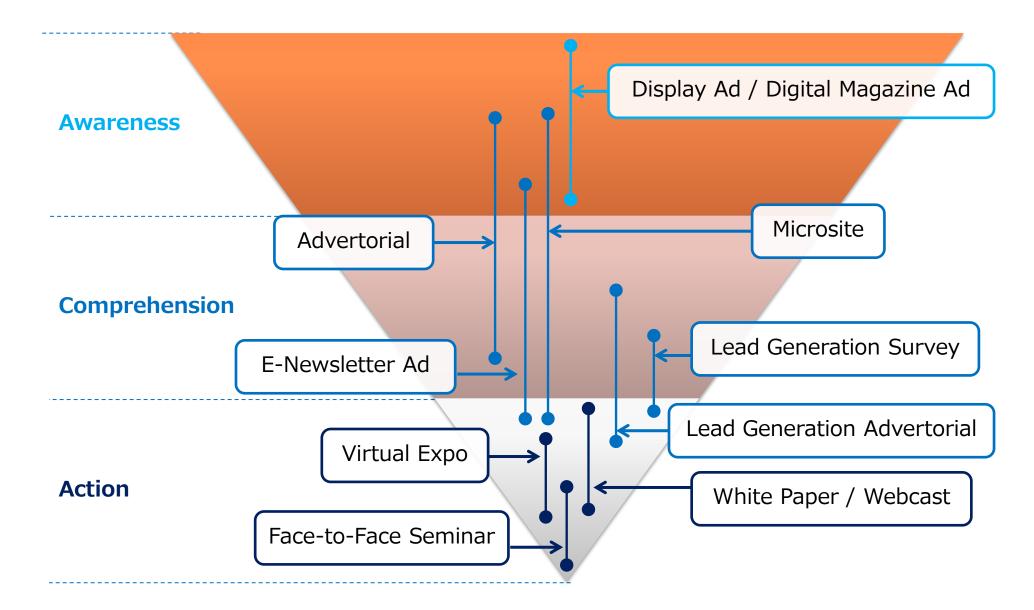

#### ITmedia -Our lead generation on special media sites *m*

Lead generation is the process of creating sales potentials which convert into sale lead for new sales opportunities

### **Positioning of Promotional offerings**