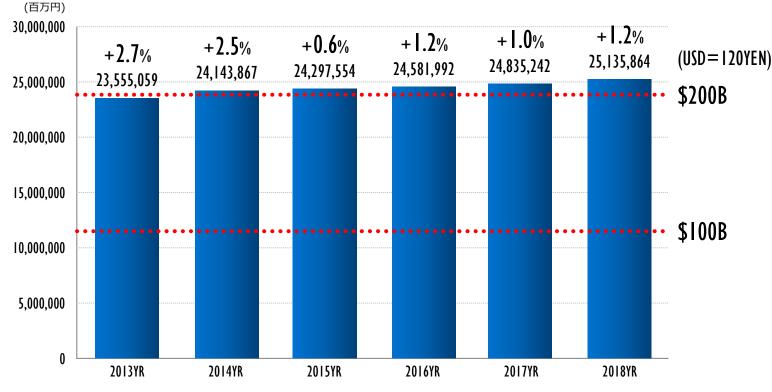

#### **IT Investment Projection in the Japanese market**

- IT-related investment of 2015 will be expected to grow.
- Purpose of IT investment;
  - 76% would be spent for continuous business operation, 14% for business innovation and 10% for business expansion, those portions will be larger in future.

Japanese company IT expenditure projection (Source from Gartner Japan, Jan 2015)

**ITmedia** Inc.