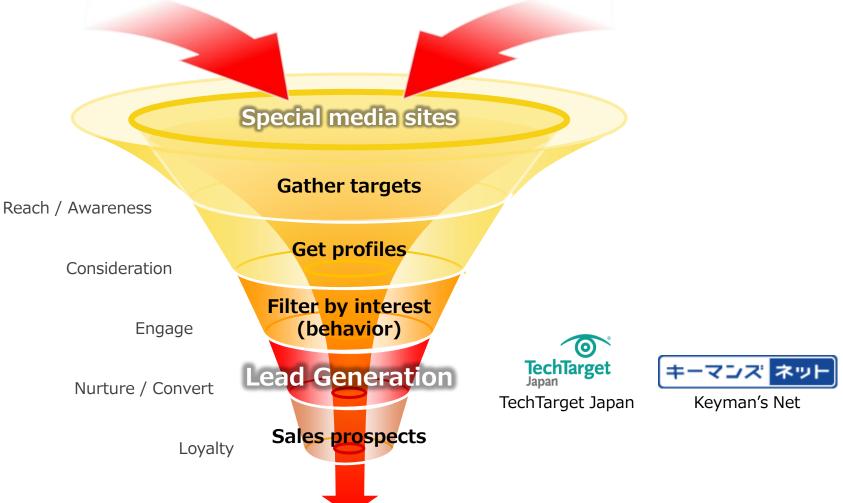

#### ITmedia -Our lead generation on special media sites *m*

Lead generation is the process of creating sales potentials which convert into sale lead for new sales opportunities