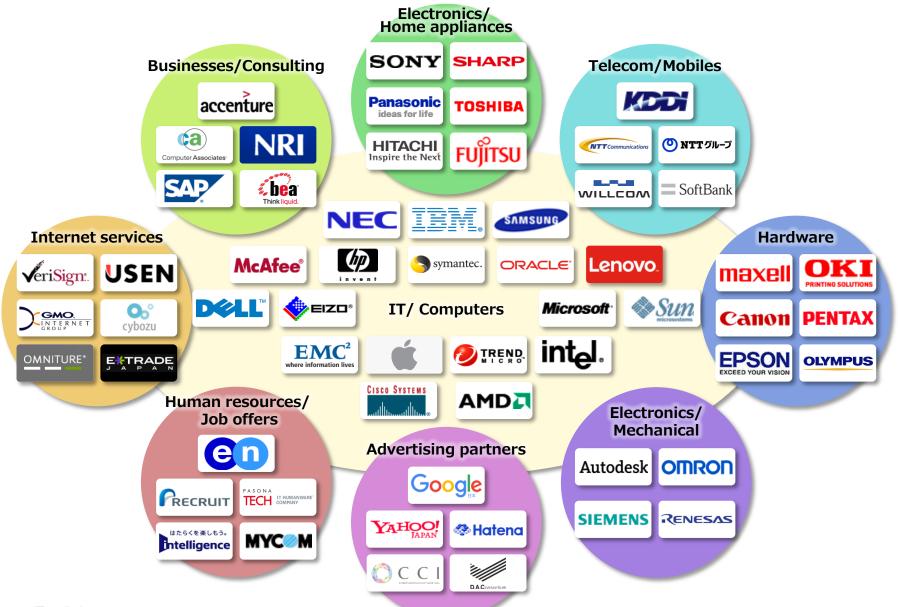

#### Media Positioning-Map Enterprise-IT Category

#### Media Positioning-Map Electronics, Mechanics And Manufacturing Industries

**Career/Job Change** 